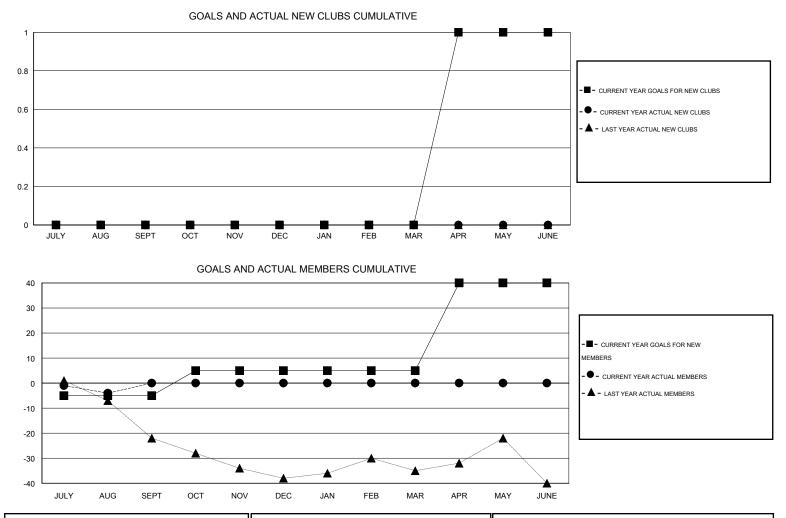

## LOCATION ICELAND

|               |                  | Clubs            |                  |                  | Members               |                    |                                     |                    |                  |  |
|---------------|------------------|------------------|------------------|------------------|-----------------------|--------------------|-------------------------------------|--------------------|------------------|--|
|               | RESU             | TS FOR 2015-2016 | i                |                  | RESULTS FOR 2015-2016 |                    |                                     |                    |                  |  |
| QUARTER       | NEW CLUB<br>GOAL | NEW CLUBS        | DROPPED<br>CLUBS | NET<br>GAIN/LOSS | QUARTER               | NEW MEMBER<br>GOAL | CHARTER AND<br>NEW MEMBERS<br>ADDED | DROPPED<br>MEMBERS | NET<br>GAIN/LOSS |  |
| JULY/AUG/SEPT | 0                | 0                | 0                | 0                | JULY/AUG/SEPT         | -5                 | 3                                   | 7                  | -4               |  |
| OCT/NOV/DEC   | 0                | 0                | 0                | 0                | OCT/NOV/DEC           | 10                 | 0                                   | 0                  | 0                |  |
| JAN/FEB/MAR   | 0                | 0                | 0                | 0                | JAN/FEB/MAR           | 0                  | 0                                   | 0                  | 0                |  |
| APR/MAY/JUNE  | 1                | 0                | 0                | 0                | APR/MAY/JUNE          | 35                 | 0                                   | 0                  | 0                |  |